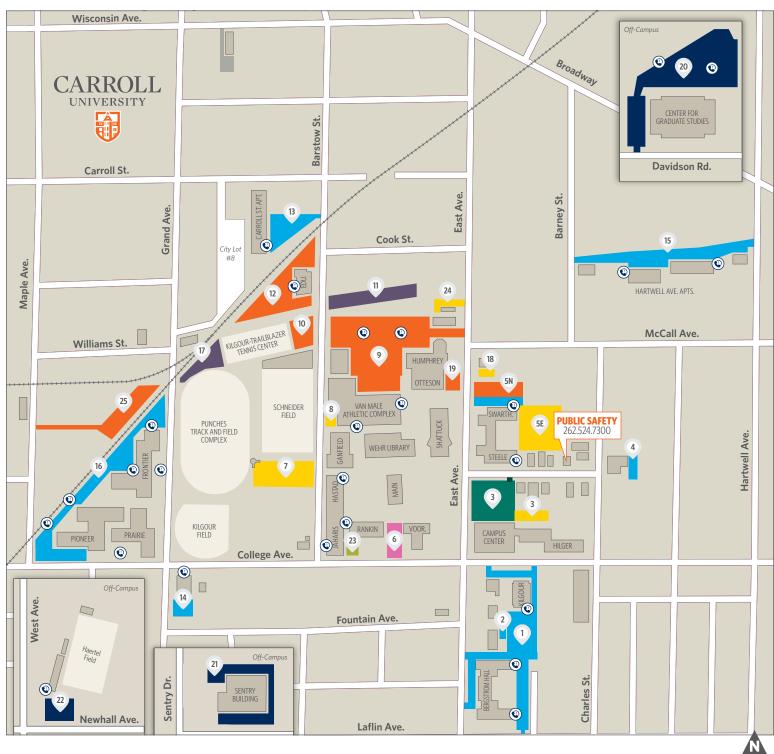

Carroll University
Department of Public Safety
262 524 7300

Restricted designated parking only.

Restricted to authorized permitted resident vehicles.

Lot 1 | Lot 2 | Lot 4 | Lot 5N (partial) | Lot 13 | Lot 14 | Lot 15 | Lot 16 | Garages

Faculty/staff and retail permit between 6 a.m.-4 p.m. Open parking evenings and weekends. No parking 2-6 a.m. everyday.

Lot 3 (partial) | Lot 5E | Lot 7 | Lot 8 | Lot 18 | Lot 24 (partial)

Guest and Commuter parking daytime and evenings. No resident parking . No parking 2-6a.m. everyday.

Open parking daytime and evening. Overflow and commuter permits allowed. No resident lot permits. Overnight by permit only. Lot 5N (partial) | Lot 9 | Lot 10 | Lot 12 | Lot 19 (no overnight) | Lot 25

Visitor parking for vehicles with valid "Voorhees Lot" pass. Open parking on weekends. No parking 2–6 a.m. everyday.

Open parking daytime and evenings. No parking 2-6 a.m. everyday. Lot 20 | Lot 21 | Lot 22

**Public Safety Assistance** 

**Blue Light Phone**