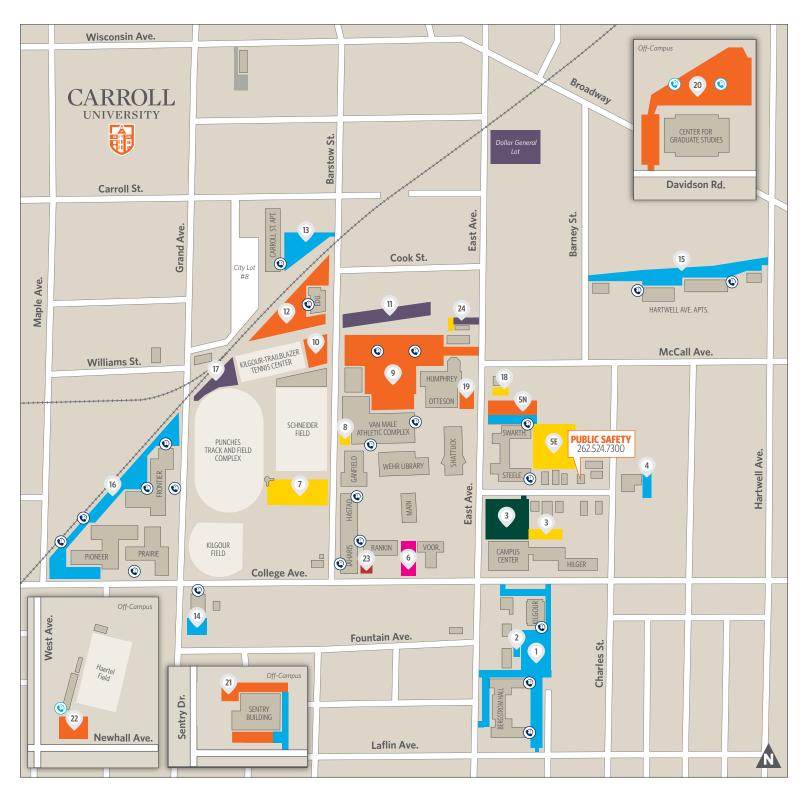

Carroll University
Department of Public Safety
262.524.7300

Restricted designated parking only. Lot 23

Restricted to authorized permitted resident vehicles.

Lot 1 | Lot 2 | Lot 4 | Lot 5N (partial) | Lot 13 | Lot 14 | Lot 15 | Lot 16 | Lot 21 (partial) | Garages

Faculty/staff and retail permit between 6 a.m.-4 p.m. Open parking evenings and weekends. No parking 2-6 a.m. everyday. Lot 3 (partial) | Lot 5E | Lot 7 | Lot 8 | Lot 18 | Lot 24 (partial)

Guest and commuter parking daytime and evening. No resident parking. No parking 2–6 a.m. everyday.

Open parking daytime and evening. Overflow and commuter permits allowed. No resident lot permits. Overnight by permit only. Lot 5N | Lot 9 | Lot 10 | Lot 12 | Lot 19 (no overnight) | Lot 20 (no overnight) | Lot 21 (no overnight) | Lot 22 (no overnight)

Visitor parking for vehicles with valid "Voorhees Lot" pass. Open parking on weekends. No parking 2–6 a.m. everyday.

**Emergency Blue Light Phone**